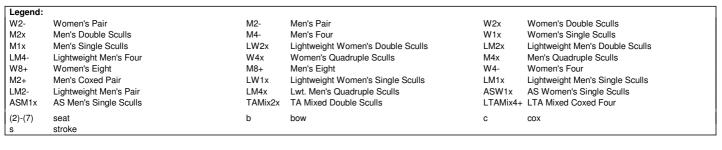

| Legend: |                        |         |                                   |          |                                 |
|---------|------------------------|---------|-----------------------------------|----------|---------------------------------|
| W2-     | Women's Pair           | M2-     | Men's Pair                        | W2x      | Women's Double Sculls           |
| M2x     | Men's Double Sculls    | M4-     | Men's Four                        | W1x      | Women's Single Sculls           |
| M1x     | Men's Single Sculls    | LW2x    | Lightweight Women's Double Sculls | LM2x     | Lightweight Men's Double Sculls |
| LM4-    | Lightweight Men's Four | W4x     | Women's Quadruple Sculls          | M4x      | Men's Quadruple Sculls          |
| W8+     | Women's Eight          | M8+     | Men's Eight                       | W4-      | Women's Four                    |
| M2+     | Men's Coxed Pair       | LW1x    | Lightweight Women's Single Sculls | LM1x     | Lightweight Men's Single Sculls |
| LM2-    | Lightweight Men's Pair | LM4x    | Lwt. Men's Quadruple Sculls       | ASW1x    | AS Women's Single Sculls        |
| ASM1x   | AS Men's Single Sculls | TAMix2x | TA Mixed Double Sculls            | LTAMix4+ | LTA Mixed Coxed Four            |
| (2)-(7) | seat                   | b       | bow                               | с        | сох                             |
| S       | stroke                 |         |                                   |          |                                 |