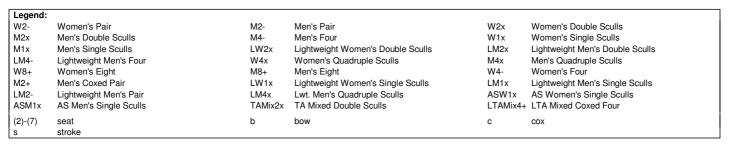

| Legend: |                        |         |                                   |          |                                 |
|---------|------------------------|---------|-----------------------------------|----------|---------------------------------|
| W2-     | Women's Pair           | M2-     | Men's Pair                        | W2x      | Women's Double Sculls           |
| M2x     | Men's Double Sculls    | M4-     | Men's Four                        | W1x      | Women's Single Sculls           |
| M1x     | Men's Single Sculls    | LW2x    | Lightweight Women's Double Sculls | LM2x     | Lightweight Men's Double Sculls |
| LM4-    | Lightweight Men's Four | W4x     | Women's Quadruple Sculls          | M4x      | Men's Quadruple Sculls          |
| W8+     | Women's Eight          | M8+     | Men's Eight                       | W4-      | Women's Four                    |
| M2+     | Men's Coxed Pair       | LW1x    | Lightweight Women's Single Sculls | LM1x     | Lightweight Men's Single Sculls |
| LM2-    | Lightweight Men's Pair | LM4x    | Lwt. Men's Quadruple Sculls       | ASW1x    | AS Women's Single Sculls        |
| ASM1x   | AS Men's Single Sculls | TAMix2x | TA Mixed Double Sculls            | LTAMix4+ | LTA Mixed Coxed Four            |
| (2)-(7) | seat                   | b       | bow                               | с        | сох                             |
| S       | stroke                 |         |                                   |          |                                 |