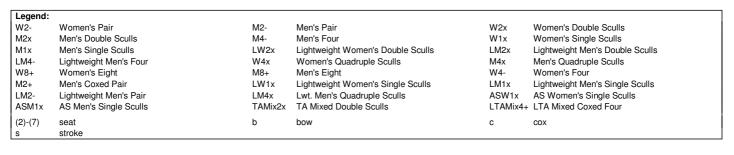

| Legend: |                        |         |                                   |          |                                 |
|---------|------------------------|---------|-----------------------------------|----------|---------------------------------|
| W2-     | Women's Pair           | M2-     | Men's Pair                        | W2x      | Women's Double Sculls           |
| M2x     | Men's Double Sculls    | M4-     | Men's Four                        | W1x      | Women's Single Sculls           |
| M1x     | Men's Single Sculls    | LW2x    | Lightweight Women's Double Sculls | LM2x     | Lightweight Men's Double Sculls |
| LM4-    | Lightweight Men's Four | W4x     | Women's Quadruple Sculls          | M4x      | Men's Quadruple Sculls          |
| W8+     | Women's Eight          | M8+     | Men's Eight                       | W4-      | Women's Four                    |
| M2+     | Men's Coxed Pair       | LW1x    | Lightweight Women's Single Sculls | LM1x     | Lightweight Men's Single Sculls |
| LM2-    | Lightweight Men's Pair | LM4x    | Lwt. Men's Quadruple Sculls       | ASW1x    | AS Women's Single Sculls        |
| ASM1x   | AS Men's Single Sculls | TAMix2x | TA Mixed Double Sculls            | LTAMix4+ | LTA Mixed Coxed Four            |
| (2)-(7) | seat                   | b       | bow                               | с        | сох                             |
| S       | stroke                 |         |                                   |          |                                 |