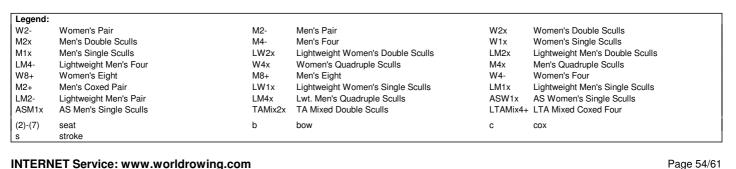

| Legend: |                        |         |                                   |          |                                 |
|---------|------------------------|---------|-----------------------------------|----------|---------------------------------|
| W2-     | Women's Pair           | M2-     | Men's Pair                        | W2x      | Women's Double Sculls           |
| M2x     | Men's Double Sculls    | M4-     | Men's Four                        | W1x      | Women's Single Sculls           |
| M1x     | Men's Single Sculls    | LW2x    | Lightweight Women's Double Sculls | LM2x     | Lightweight Men's Double Sculls |
| LM4-    | Lightweight Men's Four | W4x     | Women's Quadruple Sculls          | M4x      | Men's Quadruple Sculls          |
| W8+     | Women's Eight          | M8+     | Men's Eight                       | W4-      | Women's Four                    |
| M2+     | Men's Coxed Pair       | LW1x    | Lightweight Women's Single Sculls | LM1x     | Lightweight Men's Single Sculls |
| LM2-    | Lightweight Men's Pair | LM4x    | Lwt. Men's Quadruple Sculls       | ASW1x    | AS Women's Single Sculls        |
| ASM1x   | AS Men's Single Sculls | TAMix2x | TA Mixed Double Sculls            | LTAMix4+ | LTA Mixed Coxed Four            |
| (2)-(7) | seat                   | b       | bow                               | с        | сох                             |
| S       | stroke                 |         |                                   |          |                                 |